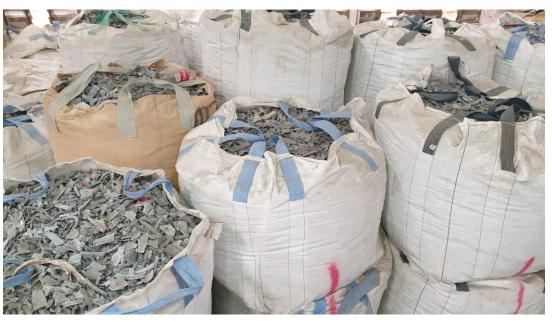

# MG CLASS 2, 3,4

AM60 Painted

## MG CLASS 2, 3, 4

AM60 \*Painted and oily

(Source 1)

(Source 2)

(Source 3)

(Source 4)

(Source 5)