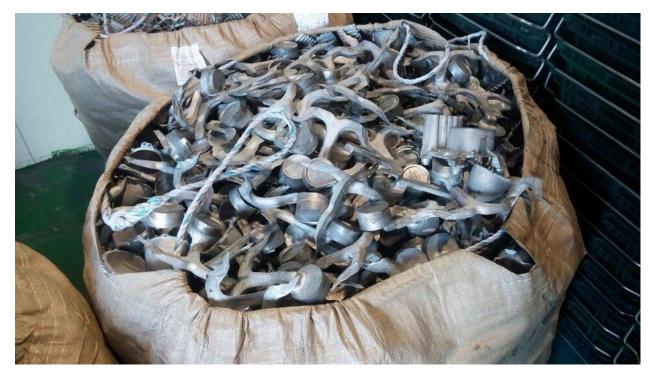

# MG CLASS 2, 3,4

AM60 Painted

## MG CLASS 2, 3, 4

AM60 \*Painted and oily

(Source 1)

(Source 2)

(Source 3)

(Source 4)

(Source 5)