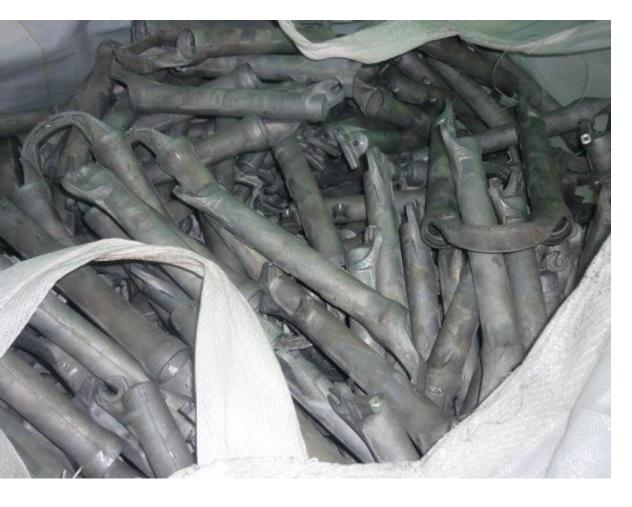

# MG CLASS 2, 3,4

AM60 Painted

## MG CLASS 2, 3, 4

AM60 \*Painted and oily

(Source 1)

(Source 2)

(Source 3)

(Source 4)

(Source 5)