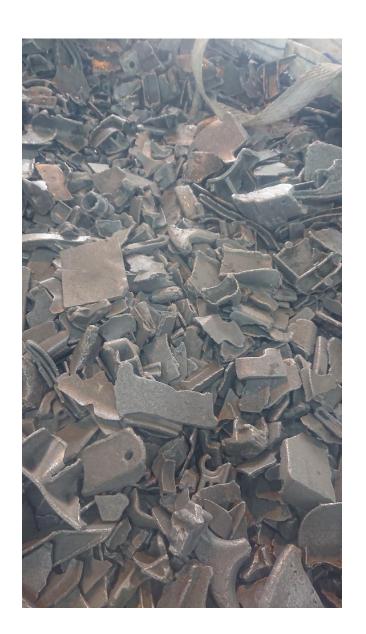

# MG CLASS 2, 3,4

AM60 Painted

## MG CLASS 2, 3, 4

AM60 \*Painted and oily

(Source 1)

(Source 2)

(Source 3)

(Source 4)

(Source 5)