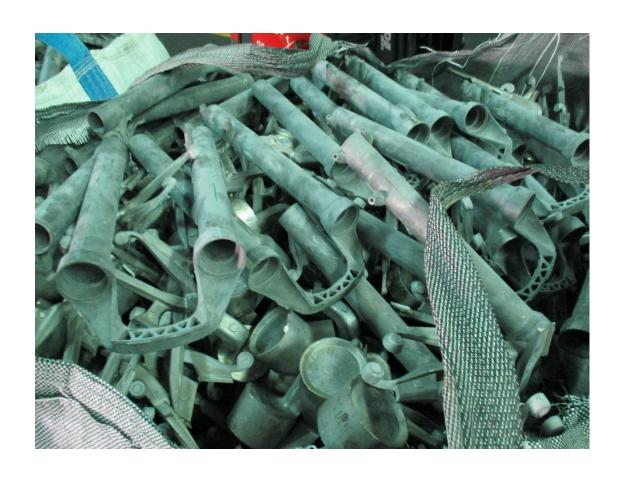

# MG CLASS 2, 3,4

AM60 Painted

## MG CLASS 2, 3, 4

AM60 \*Painted and oily

(Source 1)

(Source 2)

(Source 3)

(Source 4)

(Source 5)