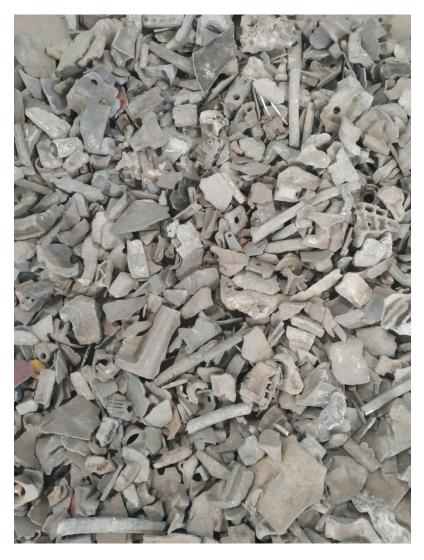

# MG CLASS 2, 3,4

AM60 Painted

## MG CLASS 2, 3, 4

AM60 \*Painted and oily

(Source 1)

(Source 2)

(Source 3)

(Source 4)

(Source 5)