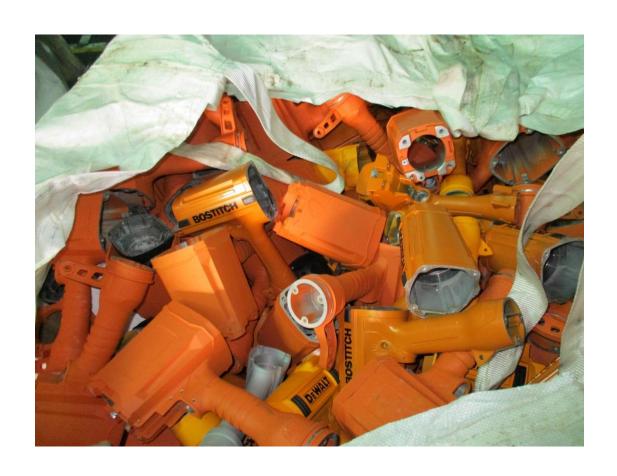

# MG CLASS 2, 3,4

AM60 Painted

## MG CLASS 2, 3, 4

AM60 \*Painted and oily

(Source 1)

(Source 2)

(Source 3)

(Source 4)

(Source 5)