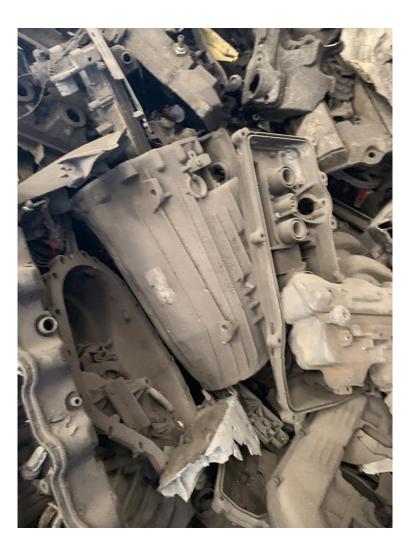

# MG CLASS 2, 3,4

AM60 Painted

## MG CLASS 2, 3, 4

AM60 \*Painted and oily

(Source 1)

(Source 2)

(Source 3)

(Source 4)

(Source 5)