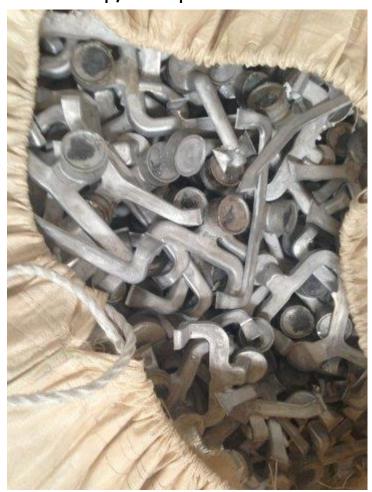

#### MG CLASS 1 (ISRI CODE WAFER FROM DIE CASTING, AZ91)

AZ91 CLASS 1 (Source 1) \*Clean scrap, no impurities