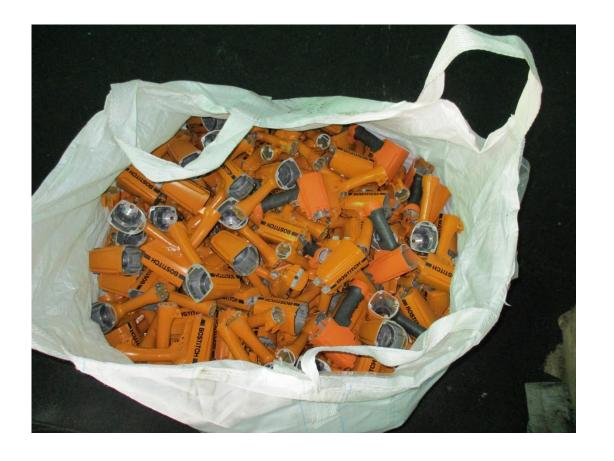

# MG CLASS 2, 3,4

AM60 Painted

## MG CLASS 2, 3, 4

AM60 \*Painted and oily

(Source 1)

(Source 2)

(Source 3)

(Source 4)

(Source 5)