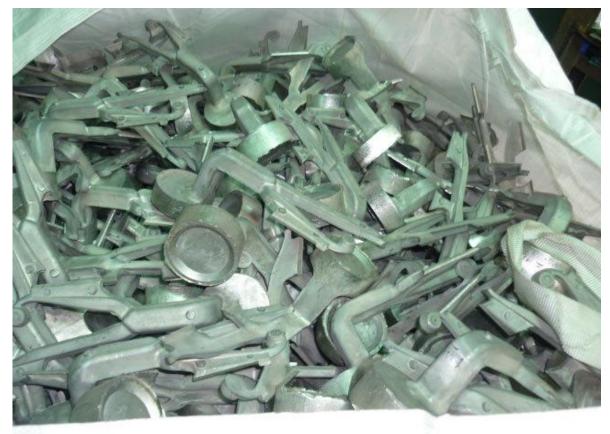

# MG CLASS 2, 3,4

AM60 Painted

## MG CLASS 2, 3, 4

AM60 \*Painted and oily

(Source 1)

(Source 2)

(Source 3)

(Source 4)

(Source 5)